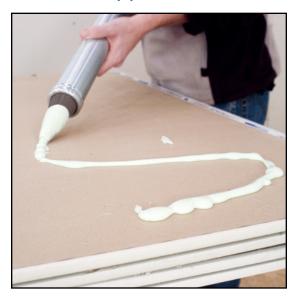

## Where can Green Glue be used?

Green Glue is commonly used in areas where high levels of sound isolation are required. Green Glue is ideal for floors, walls and ceilings. Easy and effective for many common noise control applications. Because of the ease of installation and use in conjunction with inexpensive building materials, Green Glue is perfect in retrofit applications.