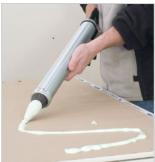

## **SPEEDLOAD DISPENSER** Commercial Applicator

For larger commercial and industrial applications, Green Glue is available in our cost saving Speedload Dispensing system. Faster, less expensive and less waste. The system is intuitive and familiar to the commercial contractor, so there's no training required. You don't want to live through a steep learning curve when installers are being paid by the hour.

The proprietary Speedload dispenser is a low maintenance commercial system that allows access to bulk Green Glue in 5 gallon pails. Designed for minimal maintenance until the job is complete.