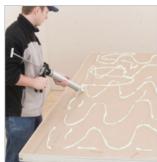

## Where can Green Glue be used?

Green Glue is commonly used in areas where high levels of sound isolation are required. Green Glue is ideal for floors, walls and ceilings. Easy and effective for many common noise control applications. Because of the ease of installation and use in conjunction with inexpensive building materials, Green Glue is perfect in retrofit applications.