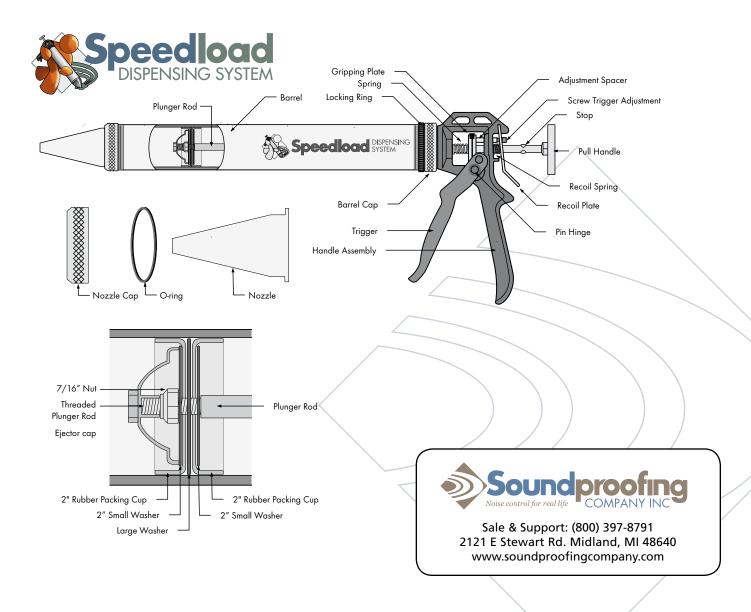

## **SPEEDLOAD DISPENSER** Commercial Applicator

For larger commercial and industrial applications, Green Glue is available in our cost saving Speedload Dispensing system. Faster, less expensive and less waste. The system is intuitive and familiar to the commercial contractor, so there's no training required. You don't want to live through a steep learning curve when installers are being paid by the hour.

The proprietary Speedload dispenser is a low maintenance commercial system that allows access to bulk Green Glue in 5 gallon pails. Designed for minimal maintenance until the job is complete.

## Features:

- Assembly, application and cleaning instructions included
- ▶ Free metal cleaning brush and WD-40
- ▶ Apply Green Glue more rapidly with less hand fatigue
- ▶ Modified gearing for Green Glue viscosity
- ▶ Custom seals and gaskets