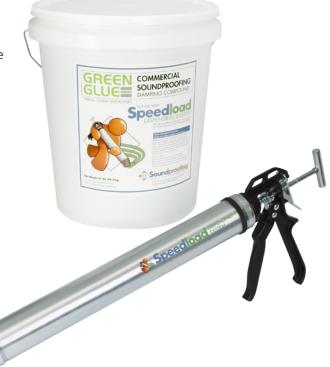

## **SPEEDLOAD DISPENSER** Commercial Applicator

For larger commercial and industrial applications, Green Glue is available in our cost saving Speedload Dispensing system. Faster, less expensive and less waste. The system is intuitive and familiar to the commercial contractor, so there's no training required. You don't want to live through a steep learning curve when installers are being paid by the hour.

The proprietary Speedload dispenser is a low maintenance commercial system that allows access to bulk Green Glue in 5 gallon pails. Designed for minimal maintenance until the job is complete.

Purchase three or more pails of Green Glue and receive a \$60 discount when you purchase this Speedload Dispenser. Limit one Speedload Dispenser discount per customer.